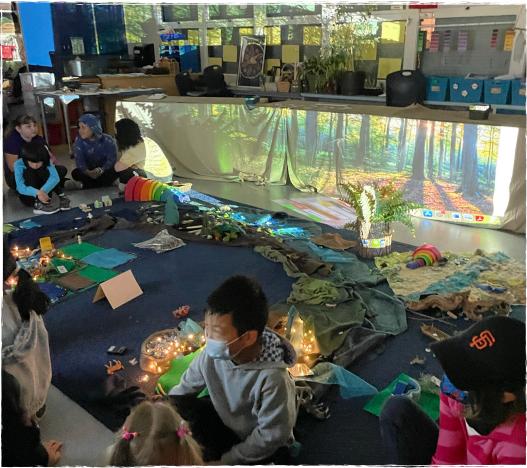

What was all about setting development:

We read some pages from a book thinking about the descriptive language

We had students consider what the place look, sounds and feels like

We brainstormed language based on what we knew about this setting and wrote it on chart paper

We gave choice of tools today (paper, or iPad (app: Paper)