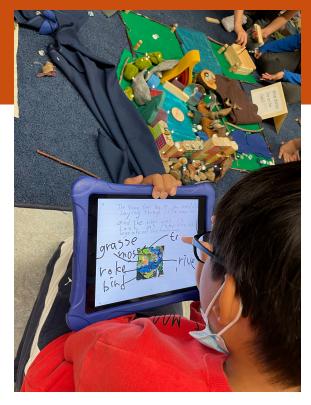

ed language based on what we knew about this setting and wrote it on chart paper

We gave choice of tools today (paper, or iPad (app: Paper)

## Ms Trahey and I Noticed:

- Today was more challenging than we imagined
- We decided some of that came with applying choice to the writing situation
- Some students needed partners and more scaffolding of ideas
- We re-gathered after the break and decided we needed to spend some time thinking about adjectives
- Some students chose to try a different mode of communicating their ideas
- A few learners tried Clips and that was a better choice for them (writing was an obstacle)
- Modelling sentences and how we build on nouns was really helpful in growing thinking

## Flexibility, choice, responsive, noticing (teacher researcher) go us back on track.